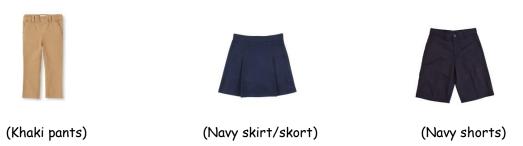

• Bottoms should be khaki, black or dark blue. Skirts, shorts (to the knee), skorts, pants, and slacks are all allowed.

• Collared shirts or North Linden School Spirit shirts. The following colors are allowed: blue (any shade), white, yellow, pink, and red