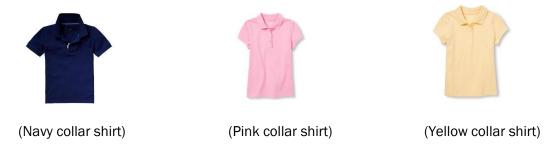

• Bottoms should be khaki, black or dark blue. Skirts, shorts (to the knee), skorts, pants, and slacks are all allowed.

• Collared shirts or North Linden School Spirit shirts. The following colors are allowed: blue (any shade), white, yellow, pink, and red